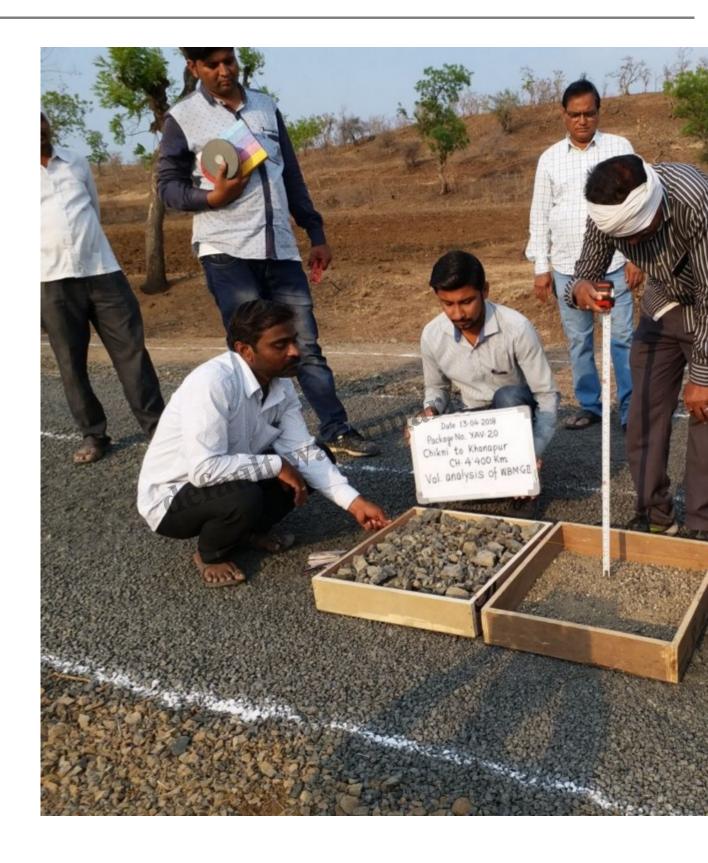

Construction and extension of existing VR From 0/000 to 9/200 Gharfal Tah. Babulgaon Dist. Yavatmal

## **Description**

Dept. = Pradhan mantri gram sadak yogna (PMGSY)

Cost = 4.3 Cr

Time req. for completion = 18 months

The Pradhan Mantri Gram Sadak Yojana (PMGSY) is undertaking a construction and extension project of an existing Village Road (VR) from 0/000 to 9/200 in Gharfal Tah, Babulgaon Dist, Yavatmal. The project aims to improve the connectivity and accessibility of the area by constructing and extending the existing road. The cost for the project is estimated to be 4.3 Cr, this is a significant investment in the infrastructure of the area. The project is expected to be completed within 18 months. The PMGSY is committed to ensuring that the project is delivered on time and within budget, and will improve the transportation and overall living conditions for the local residents.