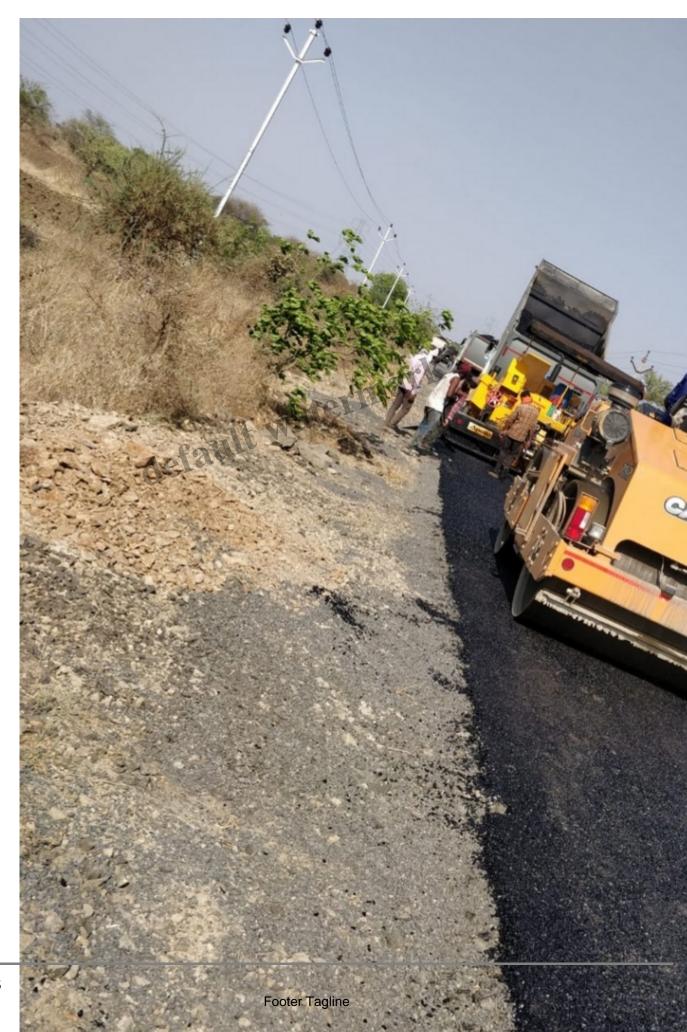

Construction and extension of existing VR From 0/000 to 9/200 Gharfal Tah. Babulgaon Dist. Yavatmal

## **Description**

Dept. = Pradhan mantri gram sadak yogna (PMGSY)

Cost = 4.3 Cr

Time req. for completion = 18 months

The Pradhan Mantri Gram Sadak Yojana (PMGSY) is undertaking a construction and extension project of an existing Village Road (VR) from 0/000 to 9/200 in Gharfal Tah, Babulgaon Dist, Yavatmal. The project aims to improve the connectivity and accessibility of the area by constructing and extending the existing road. The cost for the project is estimated to be 4.3 Cr, this is a significant investment in the infrastructure of the area. The project is expected to be completed within 18 months. The PMGSY is committed to ensuring that the project is delivered on time and within budget, and will improve the transportation and overall living conditions for the local residents.