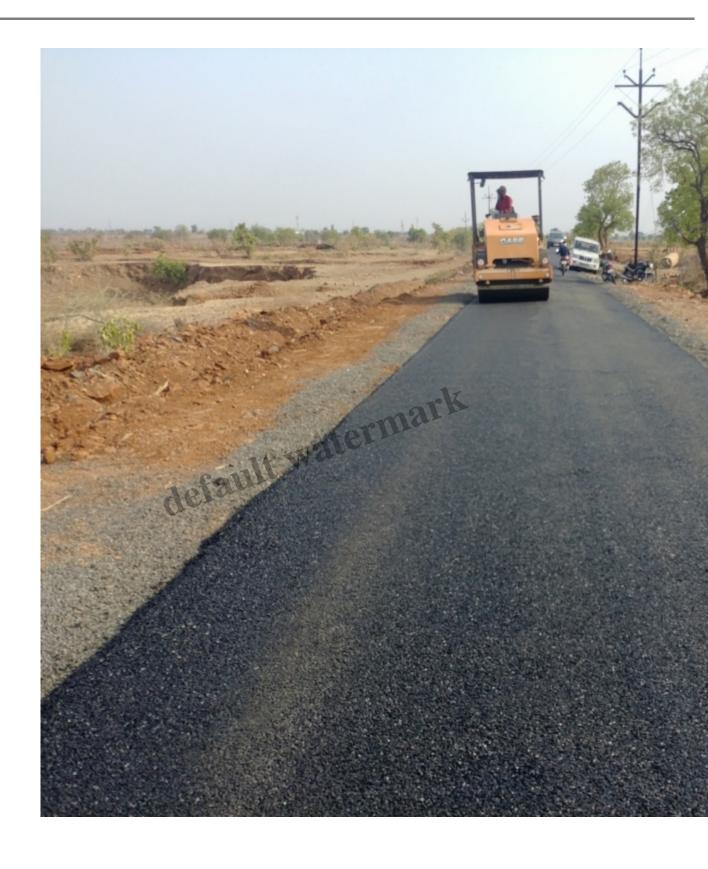

Construction and extension of existing VR From 0/000 to 9/200 Gharfal Tah. Babulgaon Dist. Yavatmal

## **Description**

Dept. = Pradhan mantri gram sadak yogna (PMGSY)

Cost = 4.3 Cr

Time req. for completion = 18 months

The Pradhan Mantri Gram Sadak Yojana (PMGSY) is undertaking a construction and extension project of an existing Village Road (VR) from 0/000 to 9/200 in Gharfal Tah, Babulgaon Dist, Yavatmal. The project aims to improve the connectivity and accessibility of the area by constructing and extending the existing road. The cost for the project is estimated to be 4.3 Cr, this is a significant investment in the infrastructure of the area. The project is expected to be completed within 18 months. The PMGSY is committed to ensuring that the project is delivered on time and within budget, and will improve the transportation and overall living conditions for the local residents.