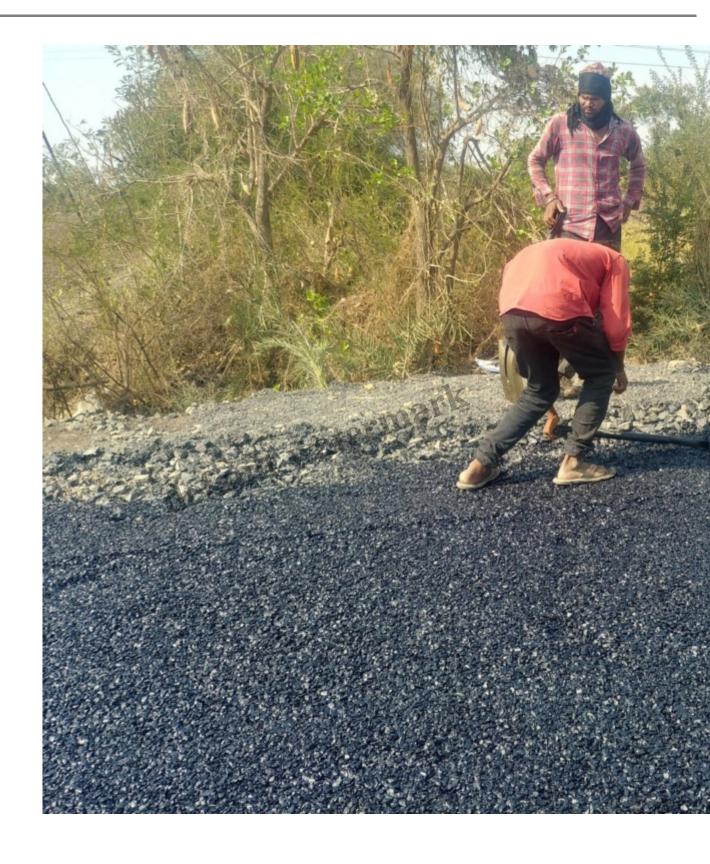

Construction and extension of existing VR From 0/000 to 9/200 Gharfal Tah. Babulgaon Dist. Yavatmal

## **Description**

Dept. = Pradhan mantri gram sadak yogna (PMGSY)

Cost = 4.3 Cr

Time req. for completion = 18 months

The Pradhan Mantri Gram Sadak Yojana (PMGSY) is undertaking a construction and extension project of an existing Village Road (VR) from 0/000 to 9/200 in Gharfal Tah, Babulgaon Dist, Yavatmal. The project aims to improve the connectivity and accessibility of the area by constructing and extending the existing road. The cost for the project is estimated to be 4.3 Cr, this is a significant investment in the infrastructure of the area. The project is expected to be completed within 18 months. The PMGSY is committed to ensuring that the project is delivered on time and within budget, and will improve the transportation and overall living conditions for the local residents.