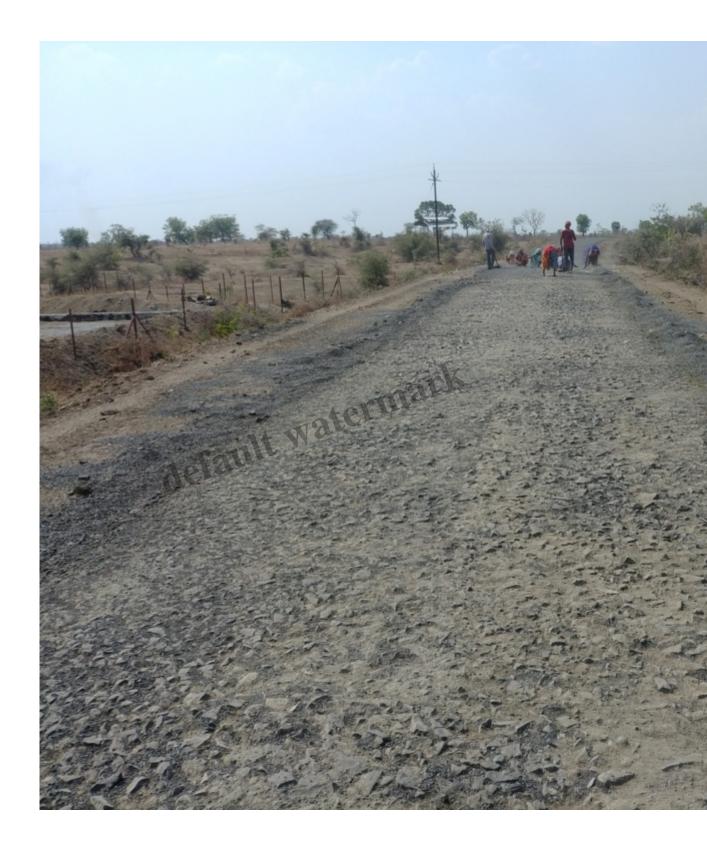

Construction and extension of existing VR From 0/000 to 9/200 Gharfal Tah. Babulgaon Dist. Yavatmal

## **Description**

Dept. = Pradhan mantri gram sadak yogna (PMGSY)

Cost = 4.3 Cr

Time req. for completion = 18 months

The Pradhan Mantri Gram Sadak Yojana (PMGSY) is undertaking a construction and extension project of an existing Village Road (VR) from 0/000 to 9/200 in Gharfal Tah, Babulgaon Dist, Yavatmal. The project aims to improve the connectivity and accessibility of the area by constructing and extending the existing road. The cost for the project is estimated to be 4.3 Cr, this is a significant investment in the infrastructure of the area. The project is expected to be completed within 18 months. The PMGSY is committed to ensuring that the project is delivered on time and within budget, and will improve the transportation and overall living conditions for the local residents.