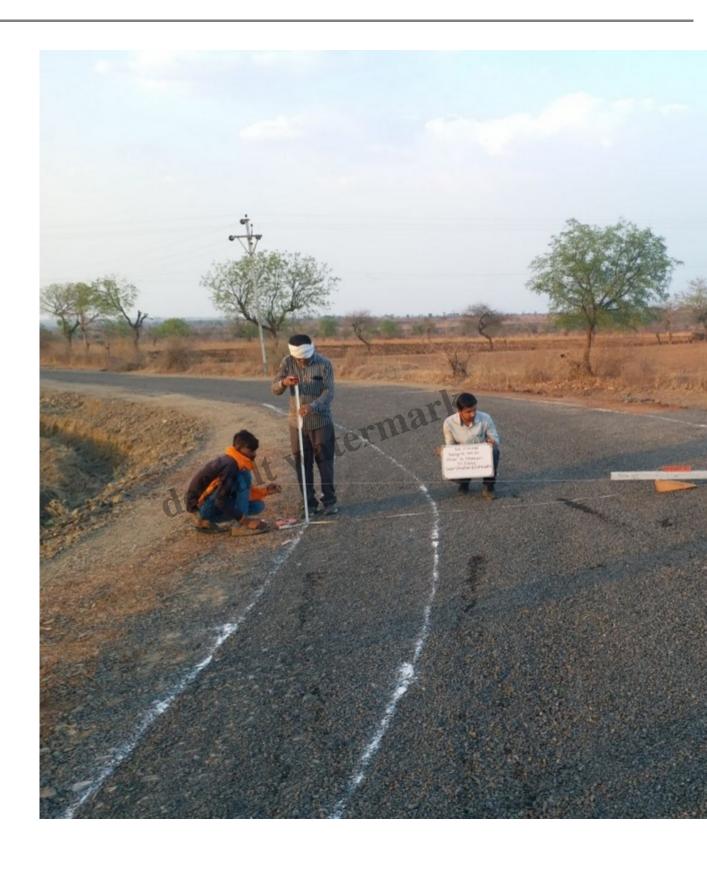

Construction and extension of existing VR From 0/000 to 9/200 Gharfal Tah. Babulgaon Dist. Yavatmal

## **Description**

Dept. = Pradhan mantri gram sadak yogna (PMGSY)

Cost = 4.3 Cr

Time req. for completion = 18 months

The Pradhan Mantri Gram Sadak Yojana (PMGSY) is undertaking a construction and extension project of an existing Village Road (VR) from 0/000 to 9/200 in Gharfal Tah, Babulgaon Dist, Yavatmal. The project aims to improve the connectivity and accessibility of the area by constructing and extending the existing road. The cost for the project is estimated to be 4.3 Cr, this is a significant investment in the infrastructure of the area. The project is expected to be completed within 18 months. The PMGSY is committed to ensuring that the project is delivered on time and within budget, and will improve the transportation and overall living conditions for the local residents.