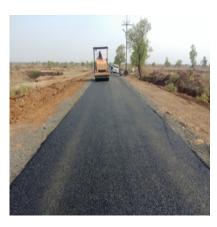

Construction and extension of existing VR From 0/000 to 9/200 Gharfal Tah. Babulgaon Dist. Yavatmal

## **Description**

Dept. = Pradhan mantri gram sadak yogna (PMGSY)

Cost = 4.3 Cr

Time req. for completion = 18 months

The Pradhan Mantri Gram Sadak Yojana (PMGSY) is undertaking a construction and extension project of an existing Village Road (VR) from 0/000 to 9/200 in Gharfal Tah, Babulgaon Dist, Yavatmal. The project aims to improve the connectivity and accessibility of the area by constructing and extending the existing road. The cost for the project is estimated to be 4.3 Cr, this is a significant investment in the infrastructure of the area. The project is expected to be completed within 18 months. The PMGSY is committed to ensuring that the project is delivered on time and within budget, and will improve the transportation and overall living conditions for the local residents.