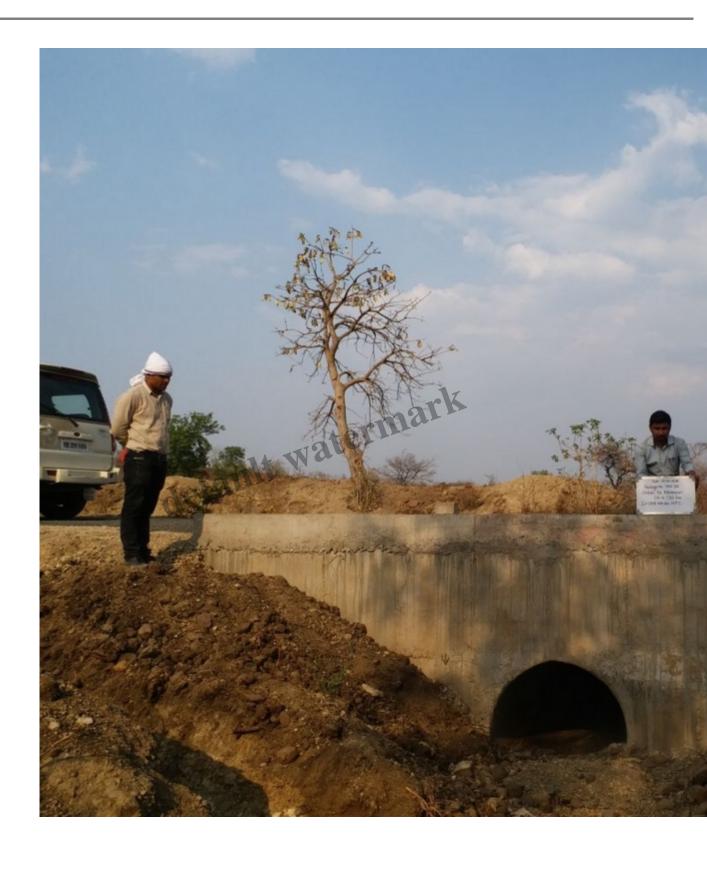

Construction and extension of existing VR From 0/000 to 9/200 Gharfal Tah. Babulgaon Dist. Yavatmal

## **Description**

Dept. = Pradhan mantri gram sadak yogna (PMGSY)

Cost = 4.3 Cr

Time req. for completion = 18 months

The Pradhan Mantri Gram Sadak Yojana (PMGSY) is undertaking a construction and extension project of an existing Village Road (VR) from 0/000 to 9/200 in Gharfal Tah, Babulgaon Dist, Yavatmal. The project aims to improve the connectivity and accessibility of the area by constructing and extending the existing road. The cost for the project is estimated to be 4.3 Cr, this is a significant investment in the infrastructure of the area. The project is expected to be completed within 18 months. The PMGSY is committed to ensuring that the project is delivered on time and within budget, and will improve the transportation and overall living conditions for the local residents.