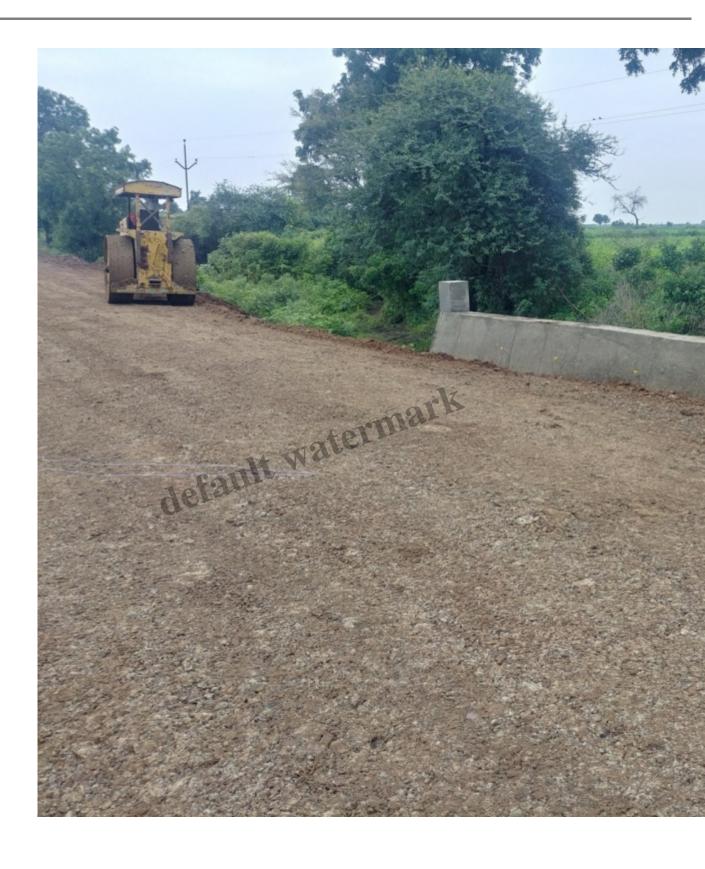

Construction and extension of existing VR From 0/000 to 9/200 Gharfal Tah. Babulgaon Dist. Yavatmal

## **Description**

Dept. = Pradhan mantri gram sadak yogna (PMGSY)

Cost = 4.3 Cr

Time req. for completion = 18 months

The Pradhan Mantri Gram Sadak Yojana (PMGSY) is undertaking a construction and extension project of an existing Village Road (VR) from 0/000 to 9/200 in Gharfal Tah, Babulgaon Dist, Yavatmal. The project aims to improve the connectivity and accessibility of the area by constructing and extending the existing road. The cost for the project is estimated to be 4.3 Cr, this is a significant investment in the infrastructure of the area. The project is expected to be completed within 18 months. The PMGSY is committed to ensuring that the project is delivered on time and within budget, and will improve the transportation and overall living conditions for the local residents.