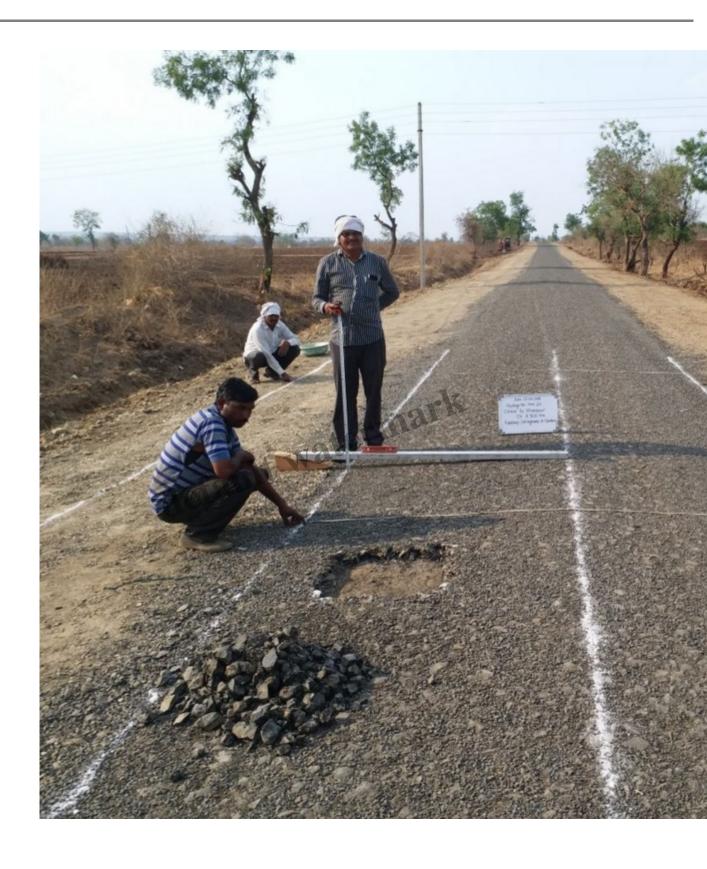

Construction and extension of existing VR From 0/000 to 9/200 Gharfal Tah. Babulgaon Dist. Yavatmal

## **Description**

Dept. = Pradhan mantri gram sadak yogna (PMGSY)

Cost = 4.3 Cr

Time req. for completion = 18 months

The Pradhan Mantri Gram Sadak Yojana (PMGSY) is undertaking a construction and extension project of an existing Village Road (VR) from 0/000 to 9/200 in Gharfal Tah, Babulgaon Dist, Yavatmal. The project aims to improve the connectivity and accessibility of the area by constructing and extending the existing road. The cost for the project is estimated to be 4.3 Cr, this is a significant investment in the infrastructure of the area. The project is expected to be completed within 18 months. The PMGSY is committed to ensuring that the project is delivered on time and within budget, and will improve the transportation and overall living conditions for the local residents.