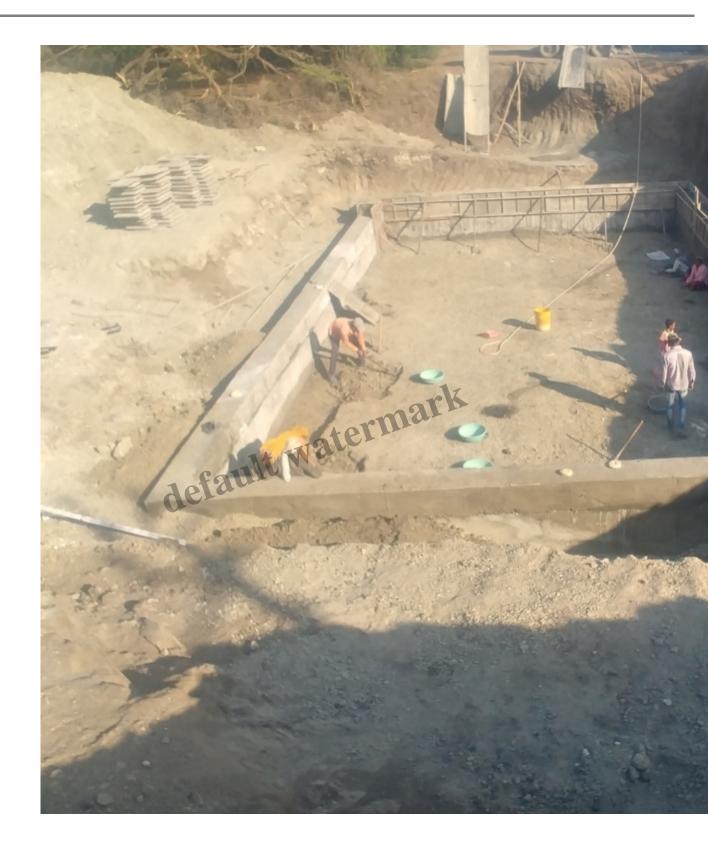

Construction and extension of existing VR From 0/000 to 9/200 Gharfal Tah. Babulgaon Dist. Yavatmal

## **Description**

Dept. = Pradhan mantri gram sadak yogna (PMGSY)

Cost = 4.3 Cr

Time req. for completion = 18 months

The Pradhan Mantri Gram Sadak Yojana (PMGSY) is undertaking a construction and extension project of an existing Village Road (VR) from 0/000 to 9/200 in Gharfal Tah, Babulgaon Dist, Yavatmal. The project aims to improve the connectivity and accessibility of the area by constructing and extending the existing road. The cost for the project is estimated to be 4.3 Cr, this is a significant investment in the infrastructure of the area. The project is expected to be completed within 18 months. The PMGSY is committed to ensuring that the project is delivered on time and within budget, and will improve the transportation and overall living conditions for the local residents.