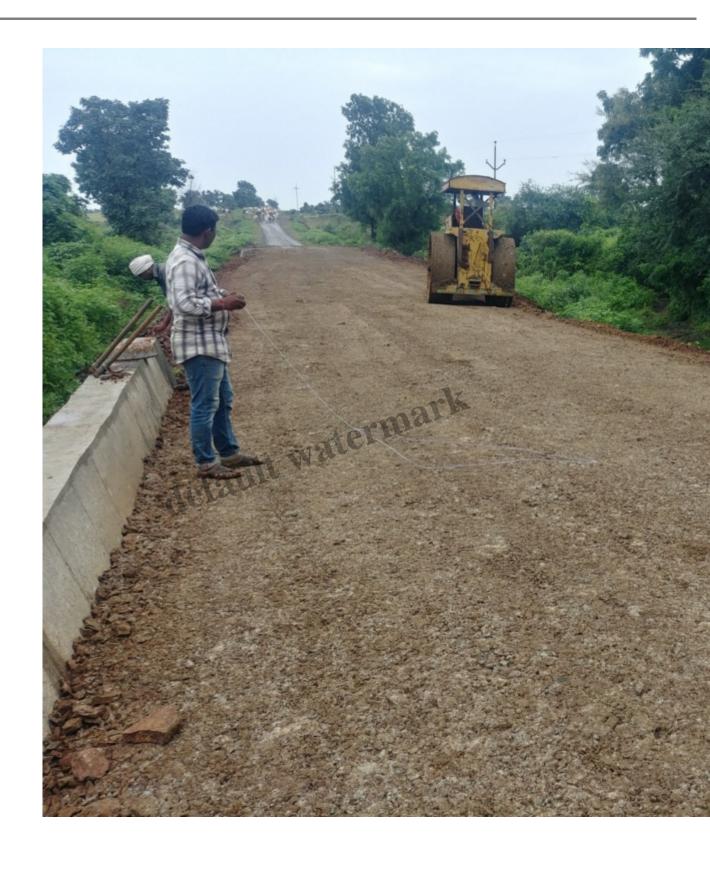

Construction and extension of existing VR From 0/000 to 9/200 Gharfal Tah. Babulgaon Dist. Yavatmal

## **Description**

Dept. = Pradhan mantri gram sadak yogna (PMGSY)

Cost = 4.3 Cr

Time req. for completion = 18 months

The Pradhan Mantri Gram Sadak Yojana (PMGSY) is undertaking a construction and extension project of an existing Village Road (VR) from 0/000 to 9/200 in Gharfal Tah, Babulgaon Dist, Yavatmal. The project aims to improve the connectivity and accessibility of the area by constructing and extending the existing road. The cost for the project is estimated to be 4.3 Cr, this is a significant investment in the infrastructure of the area. The project is expected to be completed within 18 months. The PMGSY is committed to ensuring that the project is delivered on time and within budget, and will improve the transportation and overall living conditions for the local residents.