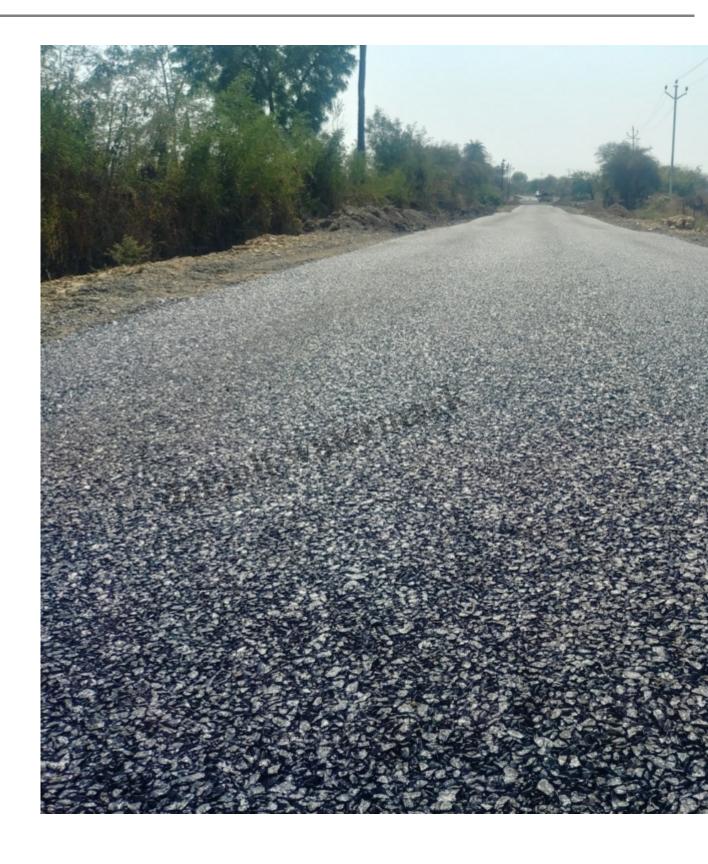

Construction and extension of existing VR From 0/000 to 9/200 Gharfal Tah. Babulgaon Dist. Yavatmal

## **Description**

Dept. = Pradhan mantri gram sadak yogna (PMGSY)

Cost = 4.3 Cr

Time req. for completion = 18 months

The Pradhan Mantri Gram Sadak Yojana (PMGSY) is undertaking a construction and extension project of an existing Village Road (VR) from 0/000 to 9/200 in Gharfal Tah, Babulgaon Dist, Yavatmal. The project aims to improve the connectivity and accessibility of the area by constructing and extending the existing road. The cost for the project is estimated to be 4.3 Cr, this is a significant investment in the infrastructure of the area. The project is expected to be completed within 18 months. The PMGSY is committed to ensuring that the project is delivered on time and within budget, and will improve the transportation and overall living conditions for the local residents.